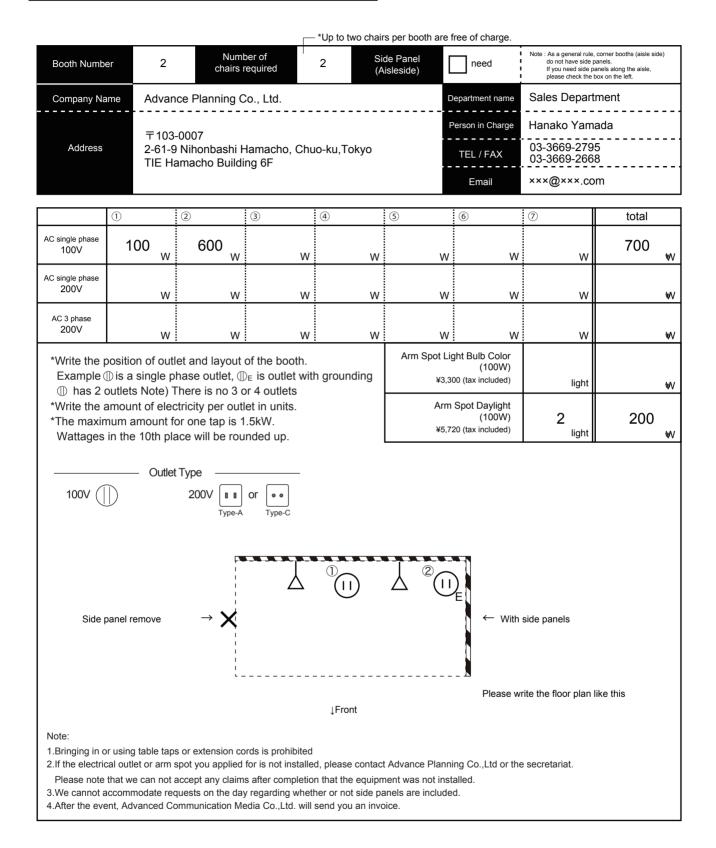

## Application Form for Electrical Works

**ITE2024** 

**Trial Booth** 

| *Up to two chairs per booth are free of charge.                                                                  |                 |                                                            |                  |                                     |                       |                             |                                                                                                                                                         |       |  |
|------------------------------------------------------------------------------------------------------------------|-----------------|------------------------------------------------------------|------------------|-------------------------------------|-----------------------|-----------------------------|---------------------------------------------------------------------------------------------------------------------------------------------------------|-------|--|
| Booth Numb                                                                                                       | er              |                                                            |                  |                                     | de Panel<br>isleside) | need                        | Note: As a general rule, corner booths (aisle side) do not have side panels. If you need side panels along the aisle, please check the box on the left. |       |  |
| Company Na                                                                                                       | ame             | Department name                                            |                  |                                     |                       |                             |                                                                                                                                                         |       |  |
|                                                                                                                  |                 |                                                            |                  |                                     |                       | erson in Charge             |                                                                                                                                                         |       |  |
| Address                                                                                                          |                 | TEL / FAX                                                  |                  |                                     |                       |                             |                                                                                                                                                         |       |  |
|                                                                                                                  |                 |                                                            |                  |                                     |                       |                             |                                                                                                                                                         |       |  |
|                                                                                                                  |                 |                                                            |                  |                                     |                       | Email                       |                                                                                                                                                         |       |  |
|                                                                                                                  | 1)              | 2                                                          | 3                | 4                                   | (5)                   | 6                           | 7                                                                                                                                                       | total |  |
| AC single phase 100V                                                                                             | w               | W                                                          | W                | W                                   | W                     | W                           | W                                                                                                                                                       | ₩     |  |
| AC single phase 200V                                                                                             | w               | W                                                          | W                | W                                   | W                     |                             |                                                                                                                                                         | W/    |  |
| AC 3 phase                                                                                                       |                 | ***                                                        |                  |                                     |                       |                             |                                                                                                                                                         |       |  |
| 200V                                                                                                             | W               | W                                                          | W                | W                                   | W                     | W                           | W                                                                                                                                                       | ₩     |  |
|                                                                                                                  |                 | let and layout                                             |                  | Arm Spot Light Bulb Color<br>(100W) |                       |                             |                                                                                                                                                         |       |  |
| Example ① is a single phase outlet, ①E is outlet with grounding ① has 2 outlets Note) There is no 3 or 4 outlets |                 |                                                            |                  |                                     | ¥3,30                 | 00 (tax included)           | light                                                                                                                                                   | ₩     |  |
| *Write the amount of electricity per outlet in units.                                                            |                 |                                                            |                  |                                     | Arm                   | Arm Spot Daylight<br>(100W) |                                                                                                                                                         |       |  |
| *The maximum amount for one tap is 1.5kW. Wattages in the 10th place will be rounded up.                         |                 |                                                            |                  |                                     | ¥5,72                 | ¥5,720 (tax included) light |                                                                                                                                                         | ₩     |  |
| 100V                                                                                                             | Outlet          | t Type  200V II II  Type-A                                 | Or O Type-C      | ↓Front                              |                       |                             |                                                                                                                                                         |       |  |
| Note:                                                                                                            |                 |                                                            |                  |                                     |                       |                             |                                                                                                                                                         |       |  |
|                                                                                                                  |                 | s or extension co<br>spot you applied                      | •                |                                     | : Advance Planni      | ng Co.,Ltd or the           | e secretariat.                                                                                                                                          |       |  |
| 3.We cannot a                                                                                                    | accommodate red | accept any claima<br>quests on the day<br>communication Me | y regarding whet | her or not side pa                  | anels are include     |                             |                                                                                                                                                         |       |  |