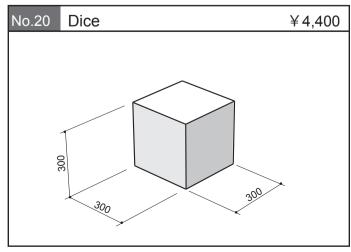

#### **Application form for rental equipment**

| No.  | Name                                                    | Size/Specifications                                                 | Number of<br>Order | Unit price<br>(tax included) | Amount |
|------|---------------------------------------------------------|---------------------------------------------------------------------|--------------------|------------------------------|--------|
| 1    | Reception Counter                                       | 900×450×H750                                                        |                    | 8,800                        |        |
| 2    | Reception Counter                                       | 650×450×H900                                                        |                    | 12,650                       |        |
| 3    | H750 Exhibition Stand                                   | 1800×500×H750                                                       |                    | 25,300                       |        |
| 4    | H1000 Exhibition Stand                                  | 1800×500×H1000                                                      |                    | 25,300                       |        |
| 5    | H750 Exhibition Stand                                   | 1800×700×H750                                                       |                    | 30,250                       |        |
| 6    | H1000 Exhibition Stand                                  | 1800×700×H1000                                                      |                    | 30,250                       |        |
| 7    | H750 Exhibition Stand                                   | 1000×500×H750                                                       |                    | 12,100                       |        |
| 8    | H1000 Exhibition Stand                                  | 1000×500×H1000                                                      |                    | 12,100                       |        |
| 9    | H750 Exhibition Stand                                   | 1000×700×H750                                                       |                    | 14,520                       |        |
| 10   | H1000 Exhibition Stand                                  | 1000×700×H1000                                                      |                    | 14,520                       |        |
| 11   | H740 Exhibition Stand                                   | W1800×D900×H740<br>with Tablecloth(Top:White,Side:Light Blue Color) |                    | 33,000                       |        |
| 12   | Chain&Hang Metal fittings                               |                                                                     |                    | 380                          |        |
| 13   | Tiered Stand                                            | 900×600×H150*3steps                                                 |                    | 15,180                       |        |
| 14   | Tiered Stand                                            | 1800×600×H150*3steps                                                |                    | 21,450                       |        |
| 15   | Tiered Stand                                            | 1800×600×H300+300                                                   |                    | 15,180                       |        |
| 16   | Tiered Stand                                            | 1800×450×H450                                                       |                    | 12,100                       |        |
| 17   | Tiered Stand                                            | 1800×450×H300                                                       |                    | 11,330                       |        |
| 18   | Tiered Stand                                            | 1800×300×H300                                                       |                    | 10,120                       |        |
| 19   | Dice                                                    | 450×450×H450                                                        |                    | 5,720                        |        |
| 20   | Dice                                                    | 300×300×H300                                                        |                    | 4,400                        |        |
| 21   | Catalogue Stand(desktop)                                | A4 3Boxes                                                           |                    | 4,400                        |        |
| 22   | Received Business Card Holder                           | Made of Acrylic                                                     |                    | 1,925                        |        |
| 23 * | Punch Carpet                                            | 3m×3m                                                               |                    | 25,300                       |        |
|      | *Ask us if you would like other colors of Punch Carpet. |                                                                     |                    |                              |        |
| 24 * | Pipe Chair                                              |                                                                     |                    | 825                          |        |