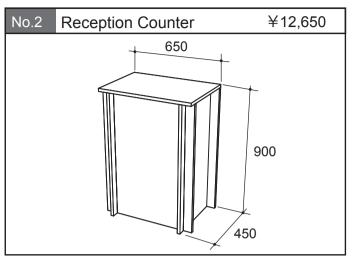

#### **Application form for rental equipment**

| No.  | Name                                                    | Size/Specifications                                                 | Number of<br>Order | Unit price<br>(tax included) | Amount |
|------|---------------------------------------------------------|---------------------------------------------------------------------|--------------------|------------------------------|--------|
| 1    | Reception Counter                                       | 900×450×H750                                                        |                    | 8,800                        |        |
| 2    | Reception Counter                                       | 650×450×H900                                                        |                    | 12,650                       |        |
| 3    | H750 Exhibition Stand                                   | 1800×500×H750                                                       |                    | 25,300                       |        |
| 4    | H1000 Exhibition Stand                                  | 1800×500×H1000                                                      |                    | 25,300                       |        |
| 5    | H750 Exhibition Stand                                   | 1800×700×H750                                                       |                    | 30,250                       |        |
| 6    | H1000 Exhibition Stand                                  | 1800×700×H1000                                                      |                    | 30,250                       |        |
| 7    | H750 Exhibition Stand                                   | 1000×500×H750                                                       |                    | 12,100                       |        |
| 8    | H1000 Exhibition Stand                                  | 1000×500×H1000                                                      |                    | 12,100                       |        |
| 9    | H750 Exhibition Stand                                   | 1000×700×H750                                                       |                    | 14,520                       |        |
| 10   | H1000 Exhibition Stand                                  | 1000×700×H1000                                                      |                    | 14,520                       |        |
| 11   | H740 Exhibition Stand                                   | W1800×D900×H740<br>with Tablecloth(Top:White,Side:Light Blue Color) |                    | 33,000                       |        |
| 12   | Chain&Hang Metal fittings                               |                                                                     |                    | 380                          |        |
| 13   | Tiered Stand                                            | 900×600×H150*3steps                                                 |                    | 15,180                       |        |
| 14   | Tiered Stand                                            | 1800×600×H150*3steps                                                |                    | 21,450                       |        |
| 15   | Tiered Stand                                            | 1800×600×H300+300                                                   |                    | 15,180                       |        |
| 16   | Tiered Stand                                            | 1800×450×H450                                                       |                    | 12,100                       |        |
| 17   | Tiered Stand                                            | 1800×450×H300                                                       |                    | 11,330                       |        |
| 18   | Tiered Stand                                            | 1800×300×H300                                                       |                    | 10,120                       |        |
| 19   | Dice                                                    | 450×450×H450                                                        |                    | 5,720                        |        |
| 20   | Dice                                                    | 300×300×H300                                                        |                    | 4,400                        |        |
| 21   | Catalogue Stand(desktop)                                | A4 3Boxes                                                           |                    | 4,400                        |        |
| 22   | Received Business Card Holder                           | Made of Acrylic                                                     |                    | 1,925                        |        |
| 23 * | Punch Carpet                                            | 3m×3m                                                               |                    | 25,300                       |        |
|      | *Ask us if you would like other colors of Punch Carpet. |                                                                     |                    |                              |        |
| 24 * | Pipe Chair                                              |                                                                     |                    | 825                          |        |