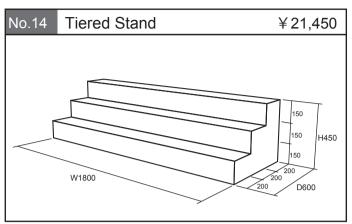

#### **Application form for rental equipment**

| No.  | Name                                                    | Size/Specifications                                                 | Number of<br>Order | Unit price<br>(tax included) | Amount |
|------|---------------------------------------------------------|---------------------------------------------------------------------|--------------------|------------------------------|--------|
| 1    | Reception Counter                                       | 900×450×H750                                                        |                    | 8,800                        |        |
| 2    | Reception Counter                                       | 650×450×H900                                                        |                    | 12,650                       |        |
| 3    | H750 Exhibition Stand                                   | 1800×500×H750                                                       |                    | 25,300                       |        |
| 4    | H1000 Exhibition Stand                                  | 1800×500×H1000                                                      |                    | 25,300                       |        |
| 5    | H750 Exhibition Stand                                   | 1800×700×H750                                                       |                    | 30,250                       |        |
| 6    | H1000 Exhibition Stand                                  | 1800×700×H1000                                                      |                    | 30,250                       |        |
| 7    | H750 Exhibition Stand                                   | 1000×500×H750                                                       |                    | 12,100                       |        |
| 8    | H1000 Exhibition Stand                                  | 1000×500×H1000                                                      |                    | 12,100                       |        |
| 9    | H750 Exhibition Stand                                   | 1000×700×H750                                                       |                    | 14,520                       |        |
| 10   | H1000 Exhibition Stand                                  | 1000×700×H1000                                                      |                    | 14,520                       |        |
| 11   | H740 Exhibition Stand                                   | W1800×D900×H740<br>with Tablecloth(Top:White,Side:Light Blue Color) |                    | 33,000                       |        |
| 12   | Chain&Hang Metal fittings                               |                                                                     |                    | 380                          |        |
| 13   | Tiered Stand                                            | 900×600×H150*3steps                                                 |                    | 15,180                       |        |
| 14   | Tiered Stand                                            | 1800×600×H150*3steps                                                |                    | 21,450                       |        |
| 15   | Tiered Stand                                            | 1800×600×H300+300                                                   |                    | 15,180                       |        |
| 16   | Tiered Stand                                            | 1800×450×H450                                                       |                    | 12,100                       |        |
| 17   | Tiered Stand                                            | 1800×450×H300                                                       |                    | 11,330                       |        |
| 18   | Tiered Stand                                            | 1800×300×H300                                                       |                    | 10,120                       |        |
| 19   | Dice                                                    | 450×450×H450                                                        |                    | 5,720                        |        |
| 20   | Dice                                                    | 300×300×H300                                                        |                    | 4,400                        |        |
| 21   | Catalogue Stand(desktop)                                | A4 3Boxes                                                           |                    | 4,400                        |        |
| 22   | Received Business Card Holder                           | Made of Acrylic                                                     |                    | 1,925                        |        |
| 23 * | Punch Carpet                                            | 3m×3m                                                               |                    | 25,300                       |        |
|      | *Ask us if you would like other colors of Punch Carpet. |                                                                     |                    |                              |        |
| 24 * | Pipe Chair                                              |                                                                     |                    | 825                          |        |