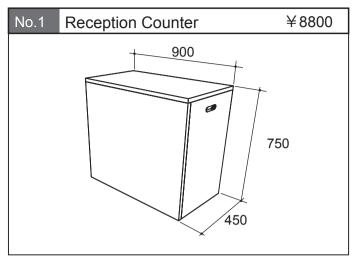

#### **Application form for rental equipment**

| No.  | Name                                                    | Size/Specifications                                                 | Number of<br>Order | Unit price<br>(tax included) | Amount |
|------|---------------------------------------------------------|---------------------------------------------------------------------|--------------------|------------------------------|--------|
| 1    | Reception Counter                                       | 900×450×H750                                                        |                    | 8,800                        |        |
| 2    | Reception Counter                                       | 650×450×H900                                                        |                    | 12,650                       |        |
| 3    | H750 Exhibition Stand                                   | 1800×500×H750                                                       |                    | 25,300                       |        |
| 4    | H1000 Exhibition Stand                                  | 1800×500×H1000                                                      |                    | 25,300                       |        |
| 5    | H750 Exhibition Stand                                   | 1800×700×H750                                                       |                    | 30,250                       |        |
| 6    | H1000 Exhibition Stand                                  | 1800×700×H1000                                                      |                    | 30,250                       |        |
| 7    | H750 Exhibition Stand                                   | 1000×500×H750                                                       |                    | 12,100                       |        |
| 8    | H1000 Exhibition Stand                                  | 1000×500×H1000                                                      |                    | 12,100                       |        |
| 9    | H750 Exhibition Stand                                   | 1000×700×H750                                                       |                    | 14,520                       |        |
| 10   | H1000 Exhibition Stand                                  | 1000×700×H1000                                                      |                    | 14,520                       |        |
| 11   | H740 Exhibition Stand                                   | W1800×D900×H740<br>with Tablecloth(Top:White,Side:Light Blue Color) |                    | 33,000                       |        |
| 12   | Chain&Hang Metal fittings                               |                                                                     |                    | 380                          |        |
| 13   | Tiered Stand                                            | 900×600×H150*3steps                                                 |                    | 15,180                       |        |
| 14   | Tiered Stand                                            | 1800×600×H150*3steps                                                |                    | 21,450                       |        |
| 15   | Tiered Stand                                            | 1800×600×H300+300                                                   |                    | 15,180                       |        |
| 16   | Tiered Stand                                            | 1800×450×H450                                                       |                    | 12,100                       |        |
| 17   | Tiered Stand                                            | 1800×450×H300                                                       |                    | 11,330                       |        |
| 18   | Tiered Stand                                            | 1800×300×H300                                                       |                    | 10,120                       |        |
| 19   | Dice                                                    | 450×450×H450                                                        |                    | 5,720                        |        |
| 20   | Dice                                                    | 300×300×H300                                                        |                    | 4,400                        |        |
| 21   | Catalogue Stand(desktop)                                | A4 3Boxes                                                           |                    | 4,400                        |        |
| 22   | Received Business Card Holder                           | Made of Acrylic                                                     |                    | 1,925                        |        |
| 23 * | Punch Carpet                                            | 3m×3m                                                               |                    | 25,300                       |        |
|      | *Ask us if you would like other colors of Punch Carpet. |                                                                     |                    |                              |        |
| 24 * | Pipe Chair                                              |                                                                     |                    | 825                          |        |