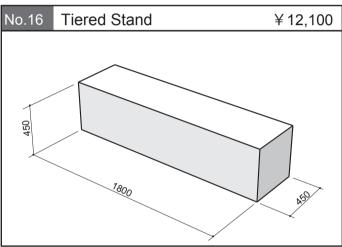

#### **Application form for rental equipment**

| No.  | Name                                                    | Size/Specifications                                                 | Number of<br>Order | Unit price<br>(tax included) | Amount |
|------|---------------------------------------------------------|---------------------------------------------------------------------|--------------------|------------------------------|--------|
| 1    | Reception Counter                                       | 900×450×H750                                                        |                    | 8,800                        |        |
| 2    | Reception Counter                                       | 650×450×H900                                                        |                    | 12,650                       |        |
| 3    | H750 Exhibition Stand                                   | 1800×500×H750                                                       |                    | 25,300                       |        |
| 4    | H1000 Exhibition Stand                                  | 1800×500×H1000                                                      |                    | 25,300                       |        |
| 5    | H750 Exhibition Stand                                   | 1800×700×H750                                                       |                    | 30,250                       |        |
| 6    | H1000 Exhibition Stand                                  | 1800×700×H1000                                                      |                    | 30,250                       |        |
| 7    | H750 Exhibition Stand                                   | 1000×500×H750                                                       |                    | 12,100                       |        |
| 8    | H1000 Exhibition Stand                                  | 1000×500×H1000                                                      |                    | 12,100                       |        |
| 9    | H750 Exhibition Stand                                   | 1000×700×H750                                                       |                    | 14,520                       |        |
| 10   | H1000 Exhibition Stand                                  | 1000×700×H1000                                                      |                    | 14,520                       |        |
| 11   | H740 Exhibition Stand                                   | W1800×D900×H740<br>with Tablecloth(Top:White,Side:Light Blue Color) |                    | 33,000                       |        |
| 12   | Chain&Hang Metal fittings                               |                                                                     |                    | 380                          |        |
| 13   | Tiered Stand                                            | 900×600×H150*3steps                                                 |                    | 15,180                       |        |
| 14   | Tiered Stand                                            | 1800×600×H150*3steps                                                |                    | 21,450                       |        |
| 15   | Tiered Stand                                            | 1800×600×H300+300                                                   |                    | 15,180                       |        |
| 16   | Tiered Stand                                            | 1800×450×H450                                                       |                    | 12,100                       |        |
| 17   | Tiered Stand                                            | 1800×450×H300                                                       |                    | 11,330                       |        |
| 18   | Tiered Stand                                            | 1800×300×H300                                                       |                    | 10,120                       |        |
| 19   | Dice                                                    | 450×450×H450                                                        |                    | 5,720                        |        |
| 20   | Dice                                                    | 300×300×H300                                                        |                    | 4,400                        |        |
| 21   | Catalogue Stand(desktop)                                | A4 3Boxes                                                           |                    | 4,400                        |        |
| 22   | Received Business Card Holder                           | Made of Acrylic                                                     |                    | 1,925                        |        |
| 23 * | Punch Carpet                                            | 3m×3m                                                               |                    | 25,300                       |        |
|      | *Ask us if you would like other colors of Punch Carpet. |                                                                     |                    |                              |        |
| 24 * | Pipe Chair                                              |                                                                     |                    | 825                          |        |