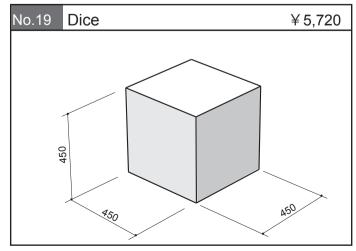

#### **Application form for rental equipment**

| No.  | Name                                                    | Size/Specifications                                                 | Number of<br>Order | Unit price<br>(tax included) | Amount |
|------|---------------------------------------------------------|---------------------------------------------------------------------|--------------------|------------------------------|--------|
| 1    | Reception Counter                                       | 900×450×H750                                                        |                    | 8,800                        |        |
| 2    | Reception Counter                                       | 650×450×H900                                                        |                    | 12,650                       |        |
| 3    | H750 Exhibition Stand                                   | 1800×500×H750                                                       |                    | 25,300                       |        |
| 4    | H1000 Exhibition Stand                                  | 1800×500×H1000                                                      |                    | 25,300                       |        |
| 5    | H750 Exhibition Stand                                   | 1800×700×H750                                                       |                    | 30,250                       |        |
| 6    | H1000 Exhibition Stand                                  | 1800×700×H1000                                                      |                    | 30,250                       |        |
| 7    | H750 Exhibition Stand                                   | 1000×500×H750                                                       |                    | 12,100                       |        |
| 8    | H1000 Exhibition Stand                                  | 1000×500×H1000                                                      |                    | 12,100                       |        |
| 9    | H750 Exhibition Stand                                   | 1000×700×H750                                                       |                    | 14,520                       |        |
| 10   | H1000 Exhibition Stand                                  | 1000×700×H1000                                                      |                    | 14,520                       |        |
| 11   | H740 Exhibition Stand                                   | W1800×D900×H740<br>with Tablecloth(Top:White,Side:Light Blue Color) |                    | 33,000                       |        |
| 12   | Chain&Hang Metal fittings                               |                                                                     |                    | 380                          |        |
| 13   | Tiered Stand                                            | 900×600×H150*3steps                                                 |                    | 15,180                       |        |
| 14   | Tiered Stand                                            | 1800×600×H150*3steps                                                |                    | 21,450                       |        |
| 15   | Tiered Stand                                            | 1800×600×H300+300                                                   |                    | 15,180                       |        |
| 16   | Tiered Stand                                            | 1800×450×H450                                                       |                    | 12,100                       |        |
| 17   | Tiered Stand                                            | 1800×450×H300                                                       |                    | 11,330                       |        |
| 18   | Tiered Stand                                            | 1800×300×H300                                                       |                    | 10,120                       |        |
| 19   | Dice                                                    | 450×450×H450                                                        |                    | 5,720                        |        |
| 20   | Dice                                                    | 300×300×H300                                                        |                    | 4,400                        |        |
| 21   | Catalogue Stand(desktop)                                | A4 3Boxes                                                           |                    | 4,400                        |        |
| 22   | Received Business Card Holder                           | Made of Acrylic                                                     |                    | 1,925                        |        |
| 23 * | Punch Carpet                                            | 3m×3m                                                               |                    | 25,300                       |        |
|      | *Ask us if you would like other colors of Punch Carpet. |                                                                     |                    |                              |        |
| 24 * | Pipe Chair                                              |                                                                     |                    | 825                          |        |