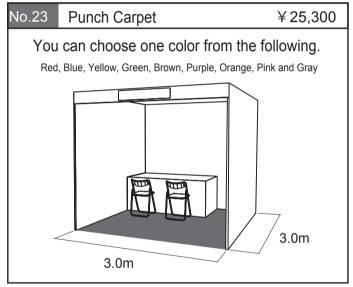

#### **Application form for rental equipment**

| No.  | Name                                                    | Size/Specifications                                                 | Number of<br>Order | Unit price<br>(tax included) | Amount |
|------|---------------------------------------------------------|---------------------------------------------------------------------|--------------------|------------------------------|--------|
| 1    | Reception Counter                                       | 900×450×H750                                                        |                    | 8,800                        |        |
| 2    | Reception Counter                                       | 650×450×H900                                                        |                    | 12,650                       |        |
| 3    | H750 Exhibition Stand                                   | 1800×500×H750                                                       |                    | 25,300                       |        |
| 4    | H1000 Exhibition Stand                                  | 1800×500×H1000                                                      |                    | 25,300                       |        |
| 5    | H750 Exhibition Stand                                   | 1800×700×H750                                                       |                    | 30,250                       |        |
| 6    | H1000 Exhibition Stand                                  | 1800×700×H1000                                                      |                    | 30,250                       |        |
| 7    | H750 Exhibition Stand                                   | 1000×500×H750                                                       |                    | 12,100                       |        |
| 8    | H1000 Exhibition Stand                                  | 1000×500×H1000                                                      |                    | 12,100                       |        |
| 9    | H750 Exhibition Stand                                   | 1000×700×H750                                                       |                    | 14,520                       |        |
| 10   | H1000 Exhibition Stand                                  | 1000×700×H1000                                                      |                    | 14,520                       |        |
| 11   | H740 Exhibition Stand                                   | W1800×D900×H740<br>with Tablecloth(Top:White,Side:Light Blue Color) |                    | 33,000                       |        |
| 12   | Chain&Hang Metal fittings                               |                                                                     |                    | 380                          |        |
| 13   | Tiered Stand                                            | 900×600×H150*3steps                                                 |                    | 15,180                       |        |
| 14   | Tiered Stand                                            | 1800×600×H150*3steps                                                |                    | 21,450                       |        |
| 15   | Tiered Stand                                            | 1800×600×H300+300                                                   |                    | 15,180                       |        |
| 16   | Tiered Stand                                            | 1800×450×H450                                                       |                    | 12,100                       |        |
| 17   | Tiered Stand                                            | 1800×450×H300                                                       |                    | 11,330                       |        |
| 18   | Tiered Stand                                            | 1800×300×H300                                                       |                    | 10,120                       |        |
| 19   | Dice                                                    | 450×450×H450                                                        |                    | 5,720                        |        |
| 20   | Dice                                                    | 300×300×H300                                                        |                    | 4,400                        |        |
| 21   | Catalogue Stand(desktop)                                | A4 3Boxes                                                           |                    | 4,400                        |        |
| 22   | Received Business Card Holder                           | Made of Acrylic                                                     |                    | 1,925                        |        |
| 23 * | Punch Carpet                                            | 3m×3m                                                               |                    | 25,300                       |        |
|      | *Ask us if you would like other colors of Punch Carpet. |                                                                     |                    |                              |        |
| 24 * | Pipe Chair                                              |                                                                     |                    | 825                          |        |

<sup>\*23</sup> and 24 are for demo (Package Booth, Space Only) booth exhibitors.

Please note that we will not be able to accept claims that the package was not received after the exhibition.