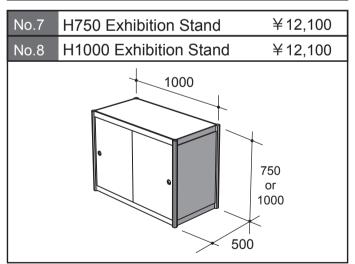

#### **Application form for rental equipment**

| No.  | Name                                                    | Size/Specifications                                                 | Number of<br>Order | Unit price<br>(tax included) | Amount |
|------|---------------------------------------------------------|---------------------------------------------------------------------|--------------------|------------------------------|--------|
| 1    | Reception Counter                                       | 900×450×H750                                                        |                    | 8,800                        |        |
| 2    | Reception Counter                                       | 650×450×H900                                                        |                    | 12,650                       |        |
| 3    | H750 Exhibition Stand                                   | 1800×500×H750                                                       |                    | 25,300                       |        |
| 4    | H1000 Exhibition Stand                                  | 1800×500×H1000                                                      |                    | 25,300                       |        |
| 5    | H750 Exhibition Stand                                   | 1800×700×H750                                                       |                    | 30,250                       |        |
| 6    | H1000 Exhibition Stand                                  | 1800×700×H1000                                                      |                    | 30,250                       |        |
| 7    | H750 Exhibition Stand                                   | 1000×500×H750                                                       |                    | 12,100                       |        |
| 8    | H1000 Exhibition Stand                                  | 1000×500×H1000                                                      |                    | 12,100                       |        |
| 9    | H750 Exhibition Stand                                   | 1000×700×H750                                                       |                    | 14,520                       |        |
| 10   | H1000 Exhibition Stand                                  | 1000×700×H1000                                                      |                    | 14,520                       |        |
| 11   | H740 Exhibition Stand                                   | W1800×D900×H740<br>with Tablecloth(Top:White,Side:Light Blue Color) |                    | 33,000                       |        |
| 12   | Chain&Hang Metal fittings                               |                                                                     |                    | 380                          |        |
| 13   | Tiered Stand                                            | 900×600×H150*3steps                                                 |                    | 15,180                       |        |
| 14   | Tiered Stand                                            | 1800×600×H150*3steps                                                |                    | 21,450                       |        |
| 15   | Tiered Stand                                            | 1800×600×H300+300                                                   |                    | 15,180                       |        |
| 16   | Tiered Stand                                            | 1800×450×H450                                                       |                    | 12,100                       |        |
| 17   | Tiered Stand                                            | 1800×450×H300                                                       |                    | 11,330                       |        |
| 18   | Tiered Stand                                            | 1800×300×H300                                                       |                    | 10,120                       |        |
| 19   | Dice                                                    | 450×450×H450                                                        |                    | 5,720                        |        |
| 20   | Dice                                                    | 300×300×H300                                                        |                    | 4,400                        |        |
| 21   | Catalogue Stand(desktop)                                | A4 3Boxes                                                           |                    | 4,400                        |        |
| 22   | Received Business Card Holder                           | Made of Acrylic                                                     |                    | 1,925                        |        |
| 23 * | Punch Carpet                                            | 3m×3m                                                               |                    | 25,300                       |        |
|      | *Ask us if you would like other colors of Punch Carpet. |                                                                     |                    |                              |        |
| 24 * | Pipe Chair                                              |                                                                     |                    | 825                          |        |