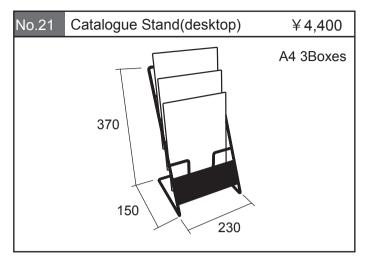

#### **Application form for rental equipment**

| No.  | Name                                                    | Size/Specifications                                                 | Number of<br>Order | Unit price<br>(tax included) | Amount |
|------|---------------------------------------------------------|---------------------------------------------------------------------|--------------------|------------------------------|--------|
| 1    | Reception Counter                                       | 900×450×H750                                                        |                    | 8,800                        |        |
| 2    | Reception Counter                                       | 650×450×H900                                                        |                    | 12,650                       |        |
| 3    | H750 Exhibition Stand                                   | 1800×500×H750                                                       |                    | 25,300                       |        |
| 4    | H1000 Exhibition Stand                                  | 1800×500×H1000                                                      |                    | 25,300                       |        |
| 5    | H750 Exhibition Stand                                   | 1800×700×H750                                                       |                    | 30,250                       |        |
| 6    | H1000 Exhibition Stand                                  | 1800×700×H1000                                                      |                    | 30,250                       |        |
| 7    | H750 Exhibition Stand                                   | 1000×500×H750                                                       |                    | 12,100                       |        |
| 8    | H1000 Exhibition Stand                                  | 1000×500×H1000                                                      |                    | 12,100                       |        |
| 9    | H750 Exhibition Stand                                   | 1000×700×H750                                                       |                    | 14,520                       |        |
| 10   | H1000 Exhibition Stand                                  | 1000×700×H1000                                                      |                    | 14,520                       |        |
| 11   | H740 Exhibition Stand                                   | W1800×D900×H740<br>with Tablecloth(Top:White,Side:Light Blue Color) |                    | 33,000                       |        |
| 12   | Chain&Hang Metal fittings                               |                                                                     |                    | 380                          |        |
| 13   | Tiered Stand                                            | 900×600×H150*3steps                                                 |                    | 15,180                       |        |
| 14   | Tiered Stand                                            | 1800×600×H150*3steps                                                |                    | 21,450                       |        |
| 15   | Tiered Stand                                            | 1800×600×H300+300                                                   |                    | 15,180                       |        |
| 16   | Tiered Stand                                            | 1800×450×H450                                                       |                    | 12,100                       |        |
| 17   | Tiered Stand                                            | 1800×450×H300                                                       |                    | 11,330                       |        |
| 18   | Tiered Stand                                            | 1800×300×H300                                                       |                    | 10,120                       |        |
| 19   | Dice                                                    | 450×450×H450                                                        |                    | 5,720                        |        |
| 20   | Dice                                                    | 300×300×H300                                                        |                    | 4,400                        |        |
| 21   | Catalogue Stand(desktop)                                | A4 3Boxes                                                           |                    | 4,400                        |        |
| 22   | Received Business Card Holder                           | Made of Acrylic                                                     |                    | 1,925                        |        |
| 23 * | Punch Carpet                                            | 3m×3m                                                               |                    | 25,300                       |        |
|      | *Ask us if you would like other colors of Punch Carpet. |                                                                     |                    |                              |        |
| 24 * | Pipe Chair                                              |                                                                     |                    | 825                          |        |