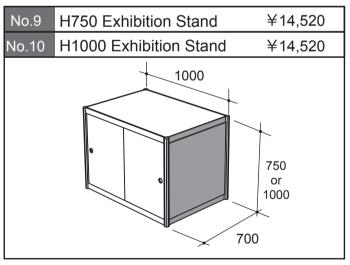

#### **Application form for rental equipment**

| No.  | Name                                                    | Size/Specifications                                                 | Number of<br>Order | Unit price<br>(tax included) | Amount |
|------|---------------------------------------------------------|---------------------------------------------------------------------|--------------------|------------------------------|--------|
| 1    | Reception Counter                                       | 900×450×H750                                                        |                    | 8,800                        |        |
| 2    | Reception Counter                                       | 650×450×H900                                                        |                    | 12,650                       |        |
| 3    | H750 Exhibition Stand                                   | 1800×500×H750                                                       |                    | 25,300                       |        |
| 4    | H1000 Exhibition Stand                                  | 1800×500×H1000                                                      |                    | 25,300                       |        |
| 5    | H750 Exhibition Stand                                   | 1800×700×H750                                                       |                    | 30,250                       |        |
| 6    | H1000 Exhibition Stand                                  | 1800×700×H1000                                                      |                    | 30,250                       |        |
| 7    | H750 Exhibition Stand                                   | 1000×500×H750                                                       |                    | 12,100                       |        |
| 8    | H1000 Exhibition Stand                                  | 1000×500×H1000                                                      |                    | 12,100                       |        |
| 9    | H750 Exhibition Stand                                   | 1000×700×H750                                                       |                    | 14,520                       |        |
| 10   | H1000 Exhibition Stand                                  | 1000×700×H1000                                                      |                    | 14,520                       |        |
| 11   | H740 Exhibition Stand                                   | W1800×D900×H740<br>with Tablecloth(Top:White,Side:Light Blue Color) |                    | 33,000                       |        |
| 12   | Chain&Hang Metal fittings                               |                                                                     |                    | 380                          |        |
| 13   | Tiered Stand                                            | 900×600×H150*3steps                                                 |                    | 15,180                       |        |
| 14   | Tiered Stand                                            | 1800×600×H150*3steps                                                |                    | 21,450                       |        |
| 15   | Tiered Stand                                            | 1800×600×H300+300                                                   |                    | 15,180                       |        |
| 16   | Tiered Stand                                            | 1800×450×H450                                                       |                    | 12,100                       |        |
| 17   | Tiered Stand                                            | 1800×450×H300                                                       |                    | 11,330                       |        |
| 18   | Tiered Stand                                            | 1800×300×H300                                                       |                    | 10,120                       |        |
| 19   | Dice                                                    | 450×450×H450                                                        |                    | 5,720                        |        |
| 20   | Dice                                                    | 300×300×H300                                                        |                    | 4,400                        |        |
| 21   | Catalogue Stand(desktop)                                | A4 3Boxes                                                           |                    | 4,400                        |        |
| 22   | Received Business Card Holder                           | Made of Acrylic                                                     |                    | 1,925                        |        |
| 23 * | Punch Carpet                                            | 3m×3m                                                               |                    | 25,300                       |        |
|      | *Ask us if you would like other colors of Punch Carpet. |                                                                     |                    |                              |        |
| 24 * | Pipe Chair                                              |                                                                     |                    | 825                          |        |