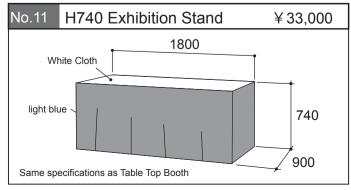

#### **Application form for rental equipment**

| No.  | Name                                                    | Size/Specifications                                                 | Number of<br>Order | Unit price<br>(tax included) | Amount |
|------|---------------------------------------------------------|---------------------------------------------------------------------|--------------------|------------------------------|--------|
| 1    | Reception Counter                                       | 900×450×H750                                                        |                    | 8,800                        |        |
| 2    | Reception Counter                                       | 650×450×H900                                                        |                    | 12,650                       |        |
| 3    | H750 Exhibition Stand                                   | 1800×500×H750                                                       |                    | 25,300                       |        |
| 4    | H1000 Exhibition Stand                                  | 1800×500×H1000                                                      |                    | 25,300                       |        |
| 5    | H750 Exhibition Stand                                   | 1800×700×H750                                                       |                    | 30,250                       |        |
| 6    | H1000 Exhibition Stand                                  | 1800×700×H1000                                                      |                    | 30,250                       |        |
| 7    | H750 Exhibition Stand                                   | 1000×500×H750                                                       |                    | 12,100                       |        |
| 8    | H1000 Exhibition Stand                                  | 1000×500×H1000                                                      |                    | 12,100                       |        |
| 9    | H750 Exhibition Stand                                   | 1000×700×H750                                                       |                    | 14,520                       |        |
| 10   | H1000 Exhibition Stand                                  | 1000×700×H1000                                                      |                    | 14,520                       |        |
| 11   | H740 Exhibition Stand                                   | W1800×D900×H740<br>with Tablecloth(Top:White,Side:Light Blue Color) |                    | 33,000                       |        |
| 12   | Chain&Hang Metal fittings                               |                                                                     |                    | 380                          |        |
| 13   | Tiered Stand                                            | 900×600×H150*3steps                                                 |                    | 15,180                       |        |
| 14   | Tiered Stand                                            | 1800×600×H150*3steps                                                |                    | 21,450                       |        |
| 15   | Tiered Stand                                            | 1800×600×H300+300                                                   |                    | 15,180                       |        |
| 16   | Tiered Stand                                            | 1800×450×H450                                                       |                    | 12,100                       |        |
| 17   | Tiered Stand                                            | 1800×450×H300                                                       |                    | 11,330                       |        |
| 18   | Tiered Stand                                            | 1800×300×H300                                                       |                    | 10,120                       |        |
| 19   | Dice                                                    | 450×450×H450                                                        |                    | 5,720                        |        |
| 20   | Dice                                                    | 300×300×H300                                                        |                    | 4,400                        |        |
| 21   | Catalogue Stand(desktop)                                | A4 3Boxes                                                           |                    | 4,400                        |        |
| 22   | Received Business Card Holder                           | Made of Acrylic                                                     |                    | 1,925                        |        |
| 23 * | Punch Carpet                                            | 3m×3m                                                               |                    | 25,300                       |        |
|      | *Ask us if you would like other colors of Punch Carpet. |                                                                     |                    |                              |        |
| 24 * | Pipe Chair                                              |                                                                     |                    | 825                          |        |