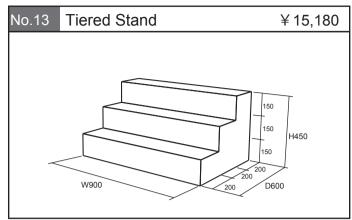

#### **Application form for rental equipment**

| No.  | Name                                                    | Size/Specifications                                                 | Number of<br>Order | Unit price<br>(tax included) | Amount |
|------|---------------------------------------------------------|---------------------------------------------------------------------|--------------------|------------------------------|--------|
| 1    | Reception Counter                                       | 900×450×H750                                                        |                    | 8,800                        |        |
| 2    | Reception Counter                                       | 650×450×H900                                                        |                    | 12,650                       |        |
| 3    | H750 Exhibition Stand                                   | 1800×500×H750                                                       |                    | 25,300                       |        |
| 4    | H1000 Exhibition Stand                                  | 1800×500×H1000                                                      |                    | 25,300                       |        |
| 5    | H750 Exhibition Stand                                   | 1800×700×H750                                                       |                    | 30,250                       |        |
| 6    | H1000 Exhibition Stand                                  | 1800×700×H1000                                                      |                    | 30,250                       |        |
| 7    | H750 Exhibition Stand                                   | 1000×500×H750                                                       |                    | 12,100                       |        |
| 8    | H1000 Exhibition Stand                                  | 1000×500×H1000                                                      |                    | 12,100                       |        |
| 9    | H750 Exhibition Stand                                   | 1000×700×H750                                                       |                    | 14,520                       |        |
| 10   | H1000 Exhibition Stand                                  | 1000×700×H1000                                                      |                    | 14,520                       |        |
| 11   | H740 Exhibition Stand                                   | W1800×D900×H740<br>with Tablecloth(Top:White,Side:Light Blue Color) |                    | 33,000                       |        |
| 12   | Chain&Hang Metal fittings                               |                                                                     |                    | 380                          |        |
| 13   | Tiered Stand                                            | 900×600×H150*3steps                                                 |                    | 15,180                       |        |
| 14   | Tiered Stand                                            | 1800×600×H150*3steps                                                |                    | 21,450                       |        |
| 15   | Tiered Stand                                            | 1800×600×H300+300                                                   |                    | 15,180                       |        |
| 16   | Tiered Stand                                            | 1800×450×H450                                                       |                    | 12,100                       |        |
| 17   | Tiered Stand                                            | 1800×450×H300                                                       |                    | 11,330                       |        |
| 18   | Tiered Stand                                            | 1800×300×H300                                                       |                    | 10,120                       |        |
| 19   | Dice                                                    | 450×450×H450                                                        |                    | 5,720                        |        |
| 20   | Dice                                                    | 300×300×H300                                                        |                    | 4,400                        |        |
| 21   | Catalogue Stand(desktop)                                | A4 3Boxes                                                           |                    | 4,400                        |        |
| 22   | Received Business Card Holder                           | Made of Acrylic                                                     |                    | 1,925                        |        |
| 23 * | Punch Carpet                                            | 3m×3m                                                               |                    | 25,300                       |        |
|      | *Ask us if you would like other colors of Punch Carpet. |                                                                     |                    |                              |        |
| 24 * | Pipe Chair                                              |                                                                     |                    | 825                          |        |