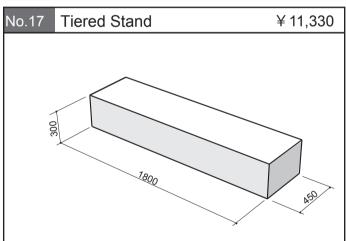

#### **Application form for rental equipment**

| No.  | Name                                                    | Size/Specifications                                                 | Number of<br>Order | Unit price<br>(tax included) | Amount |
|------|---------------------------------------------------------|---------------------------------------------------------------------|--------------------|------------------------------|--------|
| 1    | Reception Counter                                       | 900×450×H750                                                        |                    | 8,800                        |        |
| 2    | Reception Counter                                       | 650×450×H900                                                        |                    | 12,650                       |        |
| 3    | H750 Exhibition Stand                                   | 1800×500×H750                                                       |                    | 25,300                       |        |
| 4    | H1000 Exhibition Stand                                  | 1800×500×H1000                                                      |                    | 25,300                       |        |
| 5    | H750 Exhibition Stand                                   | 1800×700×H750                                                       |                    | 30,250                       |        |
| 6    | H1000 Exhibition Stand                                  | 1800×700×H1000                                                      |                    | 30,250                       |        |
| 7    | H750 Exhibition Stand                                   | 1000×500×H750                                                       |                    | 12,100                       |        |
| 8    | H1000 Exhibition Stand                                  | 1000×500×H1000                                                      |                    | 12,100                       |        |
| 9    | H750 Exhibition Stand                                   | 1000×700×H750                                                       |                    | 14,520                       |        |
| 10   | H1000 Exhibition Stand                                  | 1000×700×H1000                                                      |                    | 14,520                       |        |
| 11   | H740 Exhibition Stand                                   | W1800×D900×H740<br>with Tablecloth(Top:White,Side:Light Blue Color) |                    | 33,000                       |        |
| 12   | Chain&Hang Metal fittings                               |                                                                     |                    | 380                          |        |
| 13   | Tiered Stand                                            | 900×600×H150*3steps                                                 |                    | 15,180                       |        |
| 14   | Tiered Stand                                            | 1800×600×H150*3steps                                                |                    | 21,450                       |        |
| 15   | Tiered Stand                                            | 1800×600×H300+300                                                   |                    | 15,180                       |        |
| 16   | Tiered Stand                                            | 1800×450×H450                                                       |                    | 12,100                       |        |
| 17   | Tiered Stand                                            | 1800×450×H300                                                       |                    | 11,330                       |        |
| 18   | Tiered Stand                                            | 1800×300×H300                                                       |                    | 10,120                       |        |
| 19   | Dice                                                    | 450×450×H450                                                        |                    | 5,720                        |        |
| 20   | Dice                                                    | 300×300×H300                                                        |                    | 4,400                        |        |
| 21   | Catalogue Stand(desktop)                                | A4 3Boxes                                                           |                    | 4,400                        |        |
| 22   | Received Business Card Holder                           | Made of Acrylic                                                     |                    | 1,925                        |        |
| 23 * | Punch Carpet                                            | 3m×3m                                                               |                    | 25,300                       |        |
|      | *Ask us if you would like other colors of Punch Carpet. |                                                                     |                    |                              |        |
| 24 * | Pipe Chair                                              |                                                                     |                    | 825                          |        |