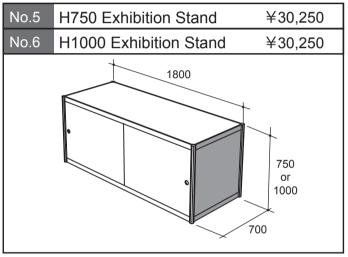

#### **Application form for rental equipment**

| No.  | Name                                                    | Size/Specifications                                                 | Number of<br>Order | Unit price<br>(tax included) | Amount |
|------|---------------------------------------------------------|---------------------------------------------------------------------|--------------------|------------------------------|--------|
| 1    | Reception Counter                                       | 900×450×H750                                                        |                    | 8,800                        |        |
| 2    | Reception Counter                                       | 650×450×H900                                                        |                    | 12,650                       |        |
| 3    | H750 Exhibition Stand                                   | 1800×500×H750                                                       |                    | 25,300                       |        |
| 4    | H1000 Exhibition Stand                                  | 1800×500×H1000                                                      |                    | 25,300                       |        |
| 5    | H750 Exhibition Stand                                   | 1800×700×H750                                                       |                    | 30,250                       |        |
| 6    | H1000 Exhibition Stand                                  | 1800×700×H1000                                                      |                    | 30,250                       |        |
| 7    | H750 Exhibition Stand                                   | 1000×500×H750                                                       |                    | 12,100                       |        |
| 8    | H1000 Exhibition Stand                                  | 1000×500×H1000                                                      |                    | 12,100                       |        |
| 9    | H750 Exhibition Stand                                   | 1000×700×H750                                                       |                    | 14,520                       |        |
| 10   | H1000 Exhibition Stand                                  | 1000×700×H1000                                                      |                    | 14,520                       |        |
| 11   | H740 Exhibition Stand                                   | W1800×D900×H740<br>with Tablecloth(Top:White,Side:Light Blue Color) |                    | 33,000                       |        |
| 12   | Chain&Hang Metal fittings                               |                                                                     |                    | 380                          |        |
| 13   | Tiered Stand                                            | 900×600×H150*3steps                                                 |                    | 15,180                       |        |
| 14   | Tiered Stand                                            | 1800×600×H150*3steps                                                |                    | 21,450                       |        |
| 15   | Tiered Stand                                            | 1800×600×H300+300                                                   |                    | 15,180                       |        |
| 16   | Tiered Stand                                            | 1800×450×H450                                                       |                    | 12,100                       |        |
| 17   | Tiered Stand                                            | 1800×450×H300                                                       |                    | 11,330                       |        |
| 18   | Tiered Stand                                            | 1800×300×H300                                                       |                    | 10,120                       |        |
| 19   | Dice                                                    | 450×450×H450                                                        |                    | 5,720                        |        |
| 20   | Dice                                                    | 300×300×H300                                                        |                    | 4,400                        |        |
| 21   | Catalogue Stand(desktop)                                | A4 3Boxes                                                           |                    | 4,400                        |        |
| 22   | Received Business Card Holder                           | Made of Acrylic                                                     |                    | 1,925                        |        |
| 23 * | Punch Carpet                                            | 3m×3m                                                               |                    | 25,300                       |        |
|      | *Ask us if you would like other colors of Punch Carpet. |                                                                     |                    |                              |        |
| 24 * | Pipe Chair                                              |                                                                     |                    | 825                          |        |