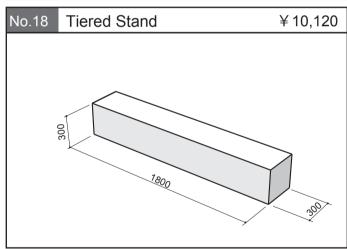

#### **Application form for rental equipment**

| No.  | Name                                                    | Size/Specifications                                                 | Number of<br>Order | Unit price<br>(tax included) | Amount |
|------|---------------------------------------------------------|---------------------------------------------------------------------|--------------------|------------------------------|--------|
| 1    | Reception Counter                                       | 900×450×H750                                                        |                    | 8,800                        |        |
| 2    | Reception Counter                                       | 650×450×H900                                                        |                    | 12,650                       |        |
| 3    | H750 Exhibition Stand                                   | 1800×500×H750                                                       |                    | 25,300                       |        |
| 4    | H1000 Exhibition Stand                                  | 1800×500×H1000                                                      |                    | 25,300                       |        |
| 5    | H750 Exhibition Stand                                   | 1800×700×H750                                                       |                    | 30,250                       |        |
| 6    | H1000 Exhibition Stand                                  | 1800×700×H1000                                                      |                    | 30,250                       |        |
| 7    | H750 Exhibition Stand                                   | 1000×500×H750                                                       |                    | 12,100                       |        |
| 8    | H1000 Exhibition Stand                                  | 1000×500×H1000                                                      |                    | 12,100                       |        |
| 9    | H750 Exhibition Stand                                   | 1000×700×H750                                                       |                    | 14,520                       |        |
| 10   | H1000 Exhibition Stand                                  | 1000×700×H1000                                                      |                    | 14,520                       |        |
| 11   | H740 Exhibition Stand                                   | W1800×D900×H740<br>with Tablecloth(Top:White,Side:Light Blue Color) |                    | 33,000                       |        |
| 12   | Chain&Hang Metal fittings                               |                                                                     |                    | 380                          |        |
| 13   | Tiered Stand                                            | 900×600×H150*3steps                                                 |                    | 15,180                       |        |
| 14   | Tiered Stand                                            | 1800×600×H150*3steps                                                |                    | 21,450                       |        |
| 15   | Tiered Stand                                            | 1800×600×H300+300                                                   |                    | 15,180                       |        |
| 16   | Tiered Stand                                            | 1800×450×H450                                                       |                    | 12,100                       |        |
| 17   | Tiered Stand                                            | 1800×450×H300                                                       |                    | 11,330                       |        |
| 18   | Tiered Stand                                            | 1800×300×H300                                                       |                    | 10,120                       |        |
| 19   | Dice                                                    | 450×450×H450                                                        |                    | 5,720                        |        |
| 20   | Dice                                                    | 300×300×H300                                                        |                    | 4,400                        |        |
| 21   | Catalogue Stand(desktop)                                | A4 3Boxes                                                           |                    | 4,400                        |        |
| 22   | Received Business Card Holder                           | Made of Acrylic                                                     |                    | 1,925                        |        |
| 23 * | Punch Carpet                                            | 3m×3m                                                               |                    | 25,300                       |        |
|      | *Ask us if you would like other colors of Punch Carpet. |                                                                     |                    |                              |        |
| 24 * | Pipe Chair                                              |                                                                     |                    | 825                          |        |