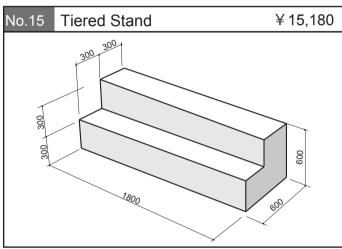

#### **Application form for rental equipment**

| No.  | Name                                                    | Size/Specifications                                                 | Number of<br>Order | Unit price<br>(tax included) | Amount |
|------|---------------------------------------------------------|---------------------------------------------------------------------|--------------------|------------------------------|--------|
| 1    | Reception Counter                                       | 900×450×H750                                                        |                    | 8,800                        |        |
| 2    | Reception Counter                                       | 650×450×H900                                                        |                    | 12,650                       |        |
| 3    | H750 Exhibition Stand                                   | 1800×500×H750                                                       |                    | 25,300                       |        |
| 4    | H1000 Exhibition Stand                                  | 1800×500×H1000                                                      |                    | 25,300                       |        |
| 5    | H750 Exhibition Stand                                   | 1800×700×H750                                                       |                    | 30,250                       |        |
| 6    | H1000 Exhibition Stand                                  | 1800×700×H1000                                                      |                    | 30,250                       |        |
| 7    | H750 Exhibition Stand                                   | 1000×500×H750                                                       |                    | 12,100                       |        |
| 8    | H1000 Exhibition Stand                                  | 1000×500×H1000                                                      |                    | 12,100                       |        |
| 9    | H750 Exhibition Stand                                   | 1000×700×H750                                                       |                    | 14,520                       |        |
| 10   | H1000 Exhibition Stand                                  | 1000×700×H1000                                                      |                    | 14,520                       |        |
| 11   | H740 Exhibition Stand                                   | W1800×D900×H740<br>with Tablecloth(Top:White,Side:Light Blue Color) |                    | 33,000                       |        |
| 12   | Chain&Hang Metal fittings                               |                                                                     |                    | 380                          |        |
| 13   | Tiered Stand                                            | 900×600×H150*3steps                                                 |                    | 15,180                       |        |
| 14   | Tiered Stand                                            | 1800×600×H150*3steps                                                |                    | 21,450                       |        |
| 15   | Tiered Stand                                            | 1800×600×H300+300                                                   |                    | 15,180                       |        |
| 16   | Tiered Stand                                            | 1800×450×H450                                                       |                    | 12,100                       |        |
| 17   | Tiered Stand                                            | 1800×450×H300                                                       |                    | 11,330                       |        |
| 18   | Tiered Stand                                            | 1800×300×H300                                                       |                    | 10,120                       |        |
| 19   | Dice                                                    | 450×450×H450                                                        |                    | 5,720                        |        |
| 20   | Dice                                                    | 300×300×H300                                                        |                    | 4,400                        |        |
| 21   | Catalogue Stand(desktop)                                | A4 3Boxes                                                           |                    | 4,400                        |        |
| 22   | Received Business Card Holder                           | Made of Acrylic                                                     |                    | 1,925                        |        |
| 23 * | Punch Carpet                                            | 3m×3m                                                               |                    | 25,300                       |        |
|      | *Ask us if you would like other colors of Punch Carpet. |                                                                     |                    |                              |        |
| 24 * | Pipe Chair                                              |                                                                     |                    | 825                          |        |