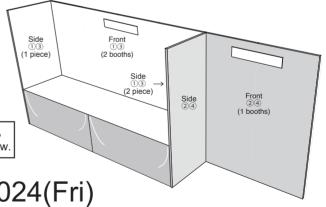

If you wish to use the exhibition stand, please apply through ①③. If you will not be using the exhibition stand, please apply through ②④

If you are an exhibitor with a package booth and would like wall decorations, we will provide an individual quote. Please contact the person in charge below.